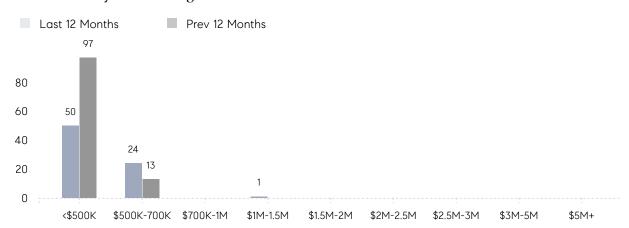

2022

Jul 2022

150%

\$399K \$445K \$352K \$399K Median Total Total Average Price Price **Properties** Price **Properties** Price -40% Decrease From Decrease From Decrease From Decrease From Decrease From Decrease From

Property Statistics

Jul 2022

Jul 2022

### Jul 2023 Jul 2022 % Change Overall AVERAGE DOM 15 28 -46% % OF ASKING PRICE 107% 105% AVERAGE SOLD PRICE \$399,000 \$504,167 -20.9% # OF CONTRACTS -40.0% **NEW LISTINGS** 17 13 31% Houses AVERAGE DOM 16 28 -43% % OF ASKING PRICE 108% 105% AVERAGE SOLD PRICE \$460,000 \$504,167 -9% # OF CONTRACTS 2 4 -50% **NEW LISTINGS** 12 11 9% Condo/Co-op/TH AVERAGE DOM 12 % OF ASKING PRICE 103% AVERAGE SOLD PRICE \$216,000 # OF CONTRACTS 0%

**NEW LISTINGS** 

# Lodi

### **JULY 2023**

### Monthly Inventory



### Contracts By Price Range



### Listings By Price Range



# COMPASS



Compass makes no representations or warranties, express or implied, with respect to future market conditions or prices of residential product at the time the subject property or any competitive property is complete and ready for occupancy or with respect to any report, study, finding, recommendation or other information provided by Compass herein. Moreover, no warranty, express or implied, is made or should be assumed regarding the accuracy, adequacy, completeness, legality, reliability, merchantability or fitness for a particular purpose of any information, in part or whole, contained herein. All material is presented with the understanding that Compass shall not be deemed to provide legal, accounting or other professional services. This is no