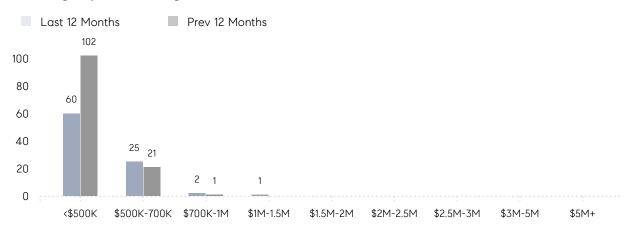

445K \$352K \$399K Median Total Total Average Price Price **Properties** Price **Properties** Price -40% Decrease From Decrease From Decrease From Decrease From Decrease From Decrease From

Property Statistics

Jul 2022

Jul 2022

### Jul 2023 Jul 2022 % Change Overall AVERAGE DOM 15 28 -46% % OF ASKING PRICE 107% 105% AVERAGE SOLD PRICE \$399,000 \$504,167 -20.9% # OF CONTRACTS -40.0% **NEW LISTINGS** 17 13 31% Houses AVERAGE DOM 16 28 -43% % OF ASKING PRICE 108% 105% AVERAGE SOLD PRICE \$460,000 \$504,167 -9% # OF CONTRACTS 2 4 -50% **NEW LISTINGS** 12 11 9% Condo/Co-op/TH AVERAGE DOM 12 % OF ASKING PRICE 103% AVERAGE SOLD PRICE \$216,000 # OF CONTRACTS 0%

**NEW LISTINGS** 

# Lodi

### **JULY 2023**

### Monthly Inventory



### Contracts By Price Range



### Listings By Price Range



# COMPASS



Compass makes no representations or warranties, express or implied, with respect to future market conditions or prices of residential product at the time the subject property or any competitive property is complete and ready for occupancy or with respect to any report, study, finding, recommendation or other information provided by Compass herein. Moreover, no warranty, express or implied, is made or should be assumed regarding the accuracy, adequacy, completeness, legality, reliability, merchantability or fitness for a particular purpose of any information, in part or whole, contained herein. All material is presented with the understanding that Compass shall not be deemed to provide legal, accounting or other professional services. This is not intended to solicit the purch